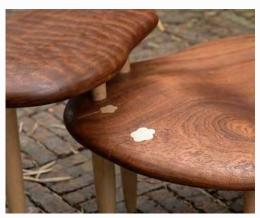

# HIPHOP FORMAE ESTENSIONI

"One, two or three? These small tables with soft shapes fit together thanks to elegant cuts on each level. They can also be used separately. Solid but lightweight, they fit perfectly into environments with a contemporary approach, reconceptualizing industrial style."