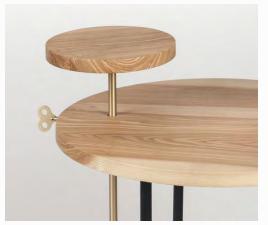

# ETTORE FORMAE ESTENSIONI

"Ettore is an ash, steel and brass table, equipped with a shelf that can be placed at different heights according to your needs. The brass key placed on the edge is a functional and aesthetic element that gives the piece an elegant, refined look. Put this beautiful, practical table next to your favorite armchair, where you love to sit, check your tablet and sip a nice cup of tea.