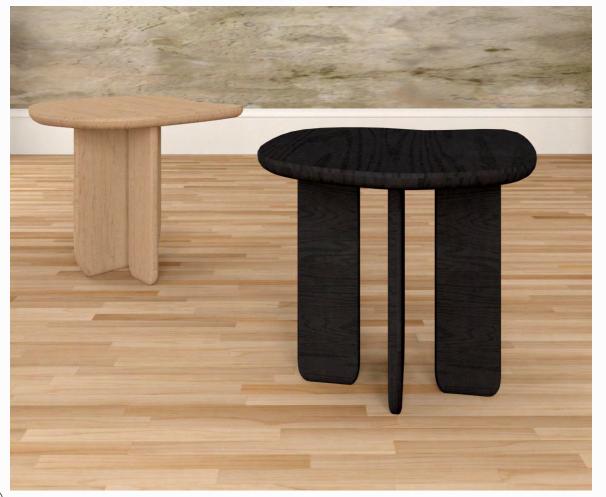

### SMALL TABLE

Stacking table

### BEDSIDE TABLE

### MATERIAL

EBONIZED OAK

PLYWOOD