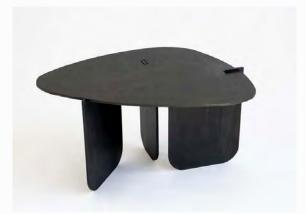

# HIPHOP FORMAE ESTENSIONI

"One, two or three? These small tables with soft shapes fit together thanks to elegant cuts on each level. They can also be used separately. Solid but lightweight, they fit perfectly into environments with a contemporary approach, reconceptualizing industrial style."