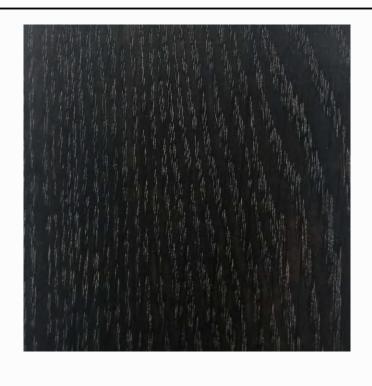

## BASKET TABLES MARIO TSAI

"Chinese furniture designer Mario Tsai has created a pair of tables with frames that allow them to be easily picked up and moved with one hand.."



## MARKET RESEARCH





### MARKETRESEARCH





# SEO1 JOHAN VILADRICH ESTENSIONI

"The stool was designed with the idea to use an entire rectangular aluminum profile of 200x20mm. One piece uses a fifth of the profile and when five pieces are placed sides to sides they form a pentagon. The stools can then be stacked onto one another and form various spatial compositions."



### SKETCHES





### INSPIRATION

















### SMALL TABLE







Stacking table



### BEDSIDE TABLE







## SOFA TABLE









## LARGE COFFEE TABLE







Large Coffee table



## SMALL COFFEE TABLE









### MATERIAL







EBONIZED OAK



PLYWOOD