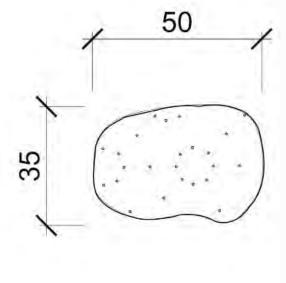

and sip a nice cup of tea.



CLUST. ER

## MARKET RESEARCH





#### ZHILONGZHENG



### MARKETRESEARCH



## BASKET TABLES MARIO TSAI

"Chinese furniture designer Mario Tsai has created a pair of tables with frames that allow them to be easily picked up and moved with one hand.."



## MARKET RESEARCH





### MARKETRESEARCH





# SEO1 JOHAN VILADRICH ESTENSIONI

"The stool was designed with the idea to use an entire rectangular aluminum profile of 200x20mm. One piece uses a fifth of the profile and when five pieces are placed sides to sides they form a pentagon. The stools can then be stacked onto one another and form various spatial compositions."



### SKETCHES





### INSPIRATION

















### SMALL TABLE







Stacking table



### BEDSIDE TABLE







## SOFA TABLE









## LARGE COFFEE TABLE







Large Coffee table



## SMALL COFFEE TABLE









### MATERIAL







EBONIZED OAK



PLYWOOD