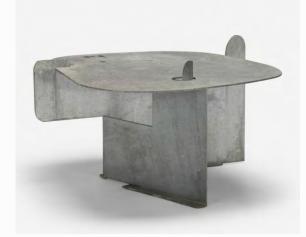

# HIPHOP FORMAE ESTENSIONI

"One, two or three? These small tables with soft shapes fit together thanks to elegant cuts on each level. They can also be used separately. Solid but lightweight, they fit perfectly into environments with a contemporary approach, reconceptualizing industrial style."