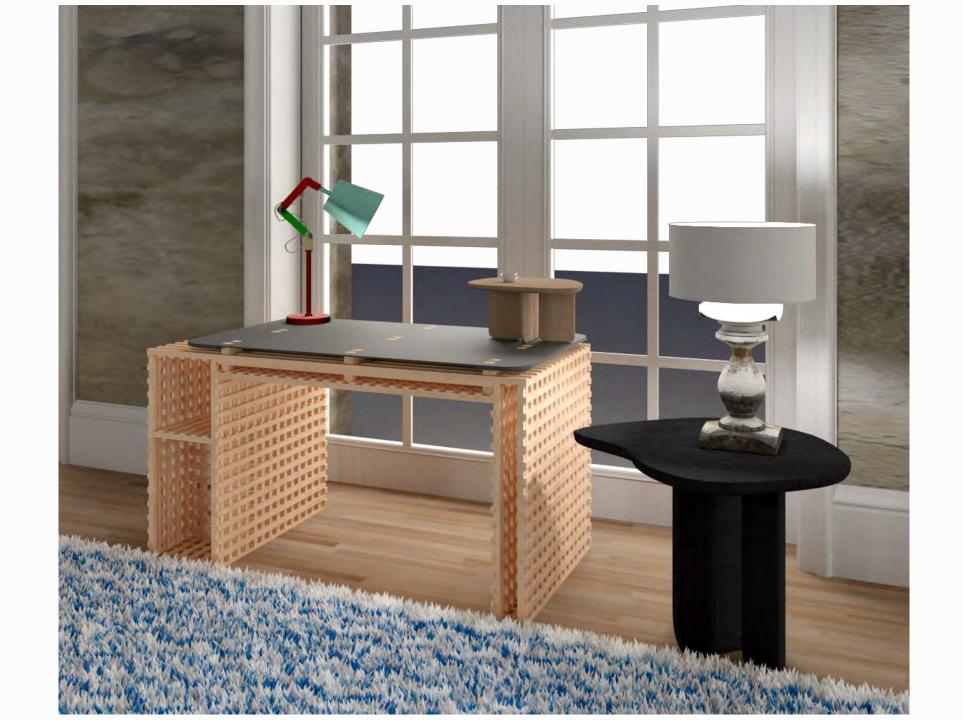

# ETTORE FORMAE ESTENSIONI

"Ettore is an ash, steel and brass table, equipped with a shelf that can be placed at different heights according to your needs. The brass key placed on the edge is a functional and aesthetic element that gives the piece an elegant, refined look. Put this beautiful, practical table next to your favorite armchair, where you love to sit, check your tablet and sip a nice cup of tea.