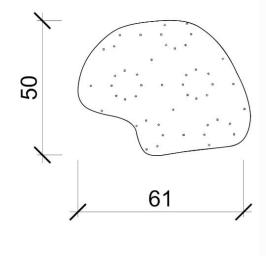

### MARKETRESEARCH



## BASKET TABLES MARIO TSAI

"Chinese furniture designer Mario Tsai has created a pair of tables with frames that allow them to be easily picked up and moved with one hand.."



## MARKET RESEARCH





### MARKETRESEARCH





# SEO1 JOHAN VILADRICH ESTENSIONI

"The stool was designed with the idea to use an entire rectangular aluminum profile of 200x20mm. One piece uses a fifth of the profile and when five pieces are placed sides to sides they form a pentagon. The stools can then be stacked onto one another and form various spatial compositions."



### SKETCHES





### INSPIRATION

















### SMALL TABLE







Stacking table



### BEDSIDE TABLE







## SOFA TABLE









## LARGE COFFEE TABLE







Large Coffee table



## SMALL COFFEE TABLE









### MATERIAL







EBONIZED OAK



PLYWOOD