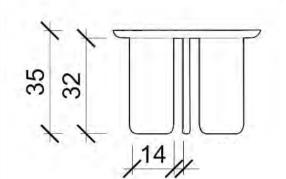

t and sip a nice cup of tea.



CLUST. ER

## MARKET RESEARCH





#### ZHILONGZHENG



### MARKETRESEARCH



## BASKET TABLES MARIO TSAI

"Chinese furniture designer Mario Tsai has created a pair of tables with frames that allow them to be easily picked up and moved with one hand.."



## MARKET RESEARCH





### MARKETRESEARCH





# SEO1 JOHAN VILADRICH ESTENSIONI

"The stool was designed with the idea to use an entire rectangular aluminum profile of 200x20mm. One piece uses a fifth of the profile and when five pieces are placed sides to sides they form a pentagon. The stools can then be stacked onto one another and form various spatial compositions."



### SKETCHES





### INSPIRATION

















### SMALL TABLE







Stacking table



### BEDSIDE TABLE







## SOFA TABLE









## LARGE COFFEE TABLE







Large Coffee table



## SMALL COFFEE TABLE









### MATERIAL







EBONIZED OAK



PLYWOOD