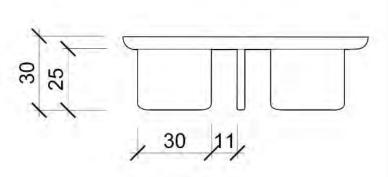

### SMALL TABLE

Stacking table

### BEDSIDE TABLE

## SOFA TABLE

## LARGE COFFEE TABLE

Large Coffee table

## SMALL COFFEE TABLE