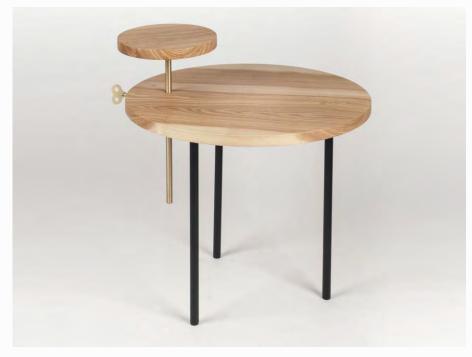

# ETTORE FORMAE ESTENSIONI

"Ettore is an ash, steel and brass table, equipped with a shelf that can be placed at different heights according to your needs. The brass key placed on the edge is a functional and aesthetic element that gives the piece an elegant, refined look. Put this beautiful, practical table next to your favorite armchair, where you love to sit, check your tablet and sip a nice cup of tea.