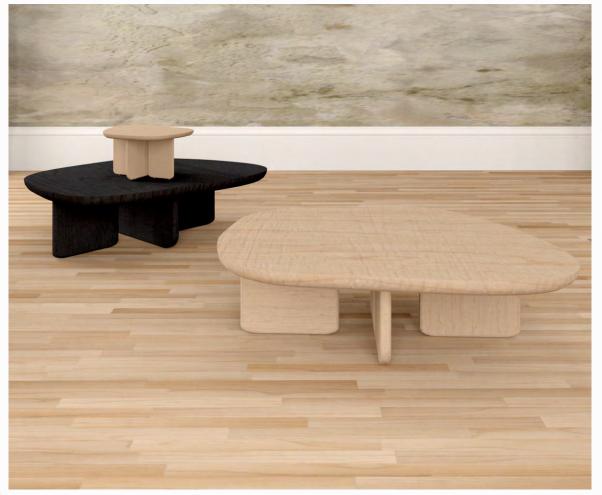

CLUST. ER

## MARKET RESEARCH





#### ZHILONGZHENG



### MARKETRESEARCH



## BASKET TABLES MARIO TSAI

"Chinese furniture designer Mario Tsai has created a pair of tables with frames that allow them to be easily picked up and moved with one hand.."



## MARKET RESEARCH





### MARKETRESEARCH





# SEO1 JOHAN VILADRICH ESTENSIONI

"The stool was designed with the idea to use an entire rectangular aluminum profile of 200x20mm. One piece uses a fifth of the profile and when five pieces are placed sides to sides they form a pentagon. The stools can then be stacked onto one another and form various spatial compositions."



### SKETCHES





### INSPIRATION

















### SMALL TABLE







Stacking table



### BEDSIDE TABLE







## SOFA TABLE









## LARGE COFFEE TABLE







Large Coffee table



## SMALL COFFEE TABLE









### MATERIAL







EBONIZED OAK



PLYWOOD