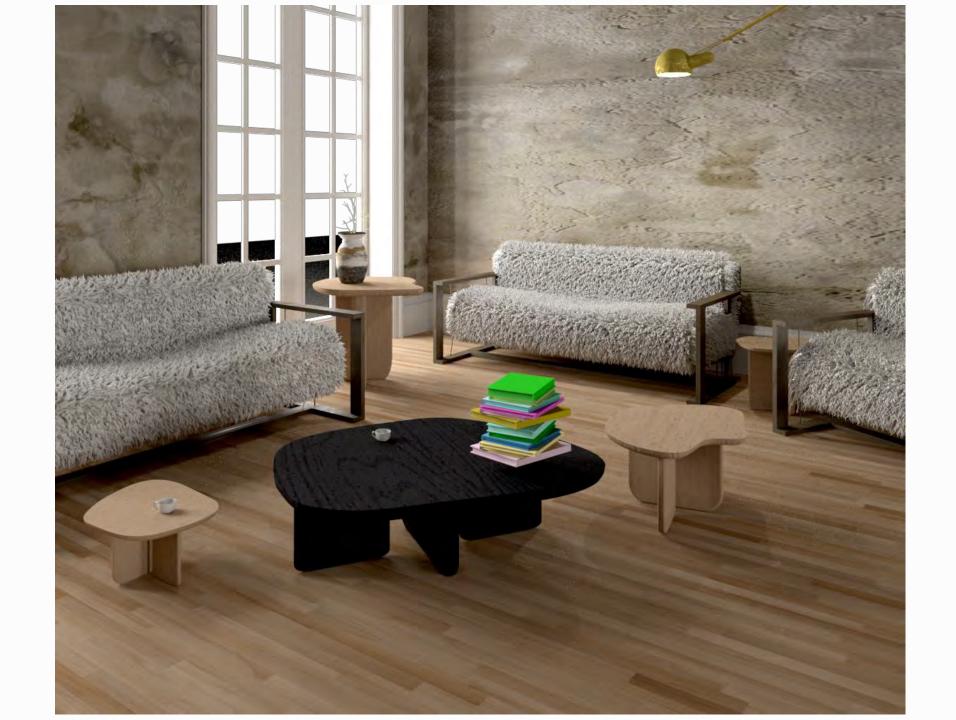

### BEDSIDE TABLE

## LARGE COFFEE TABLE

Large Coffee table

## SMALL COFFEE TABLE