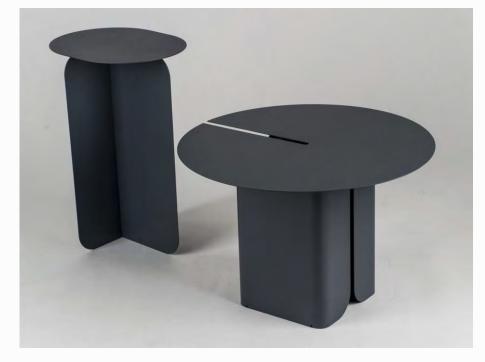

# HIPHOP FORMAE ESTENSIONI

"One, two or three? These small tables with soft shapes fit together thanks to elegant cuts on each level. They can also be used separately. Solid but lightweight, they fit perfectly into environments with a contemporary approach, reconceptualizing industrial style."