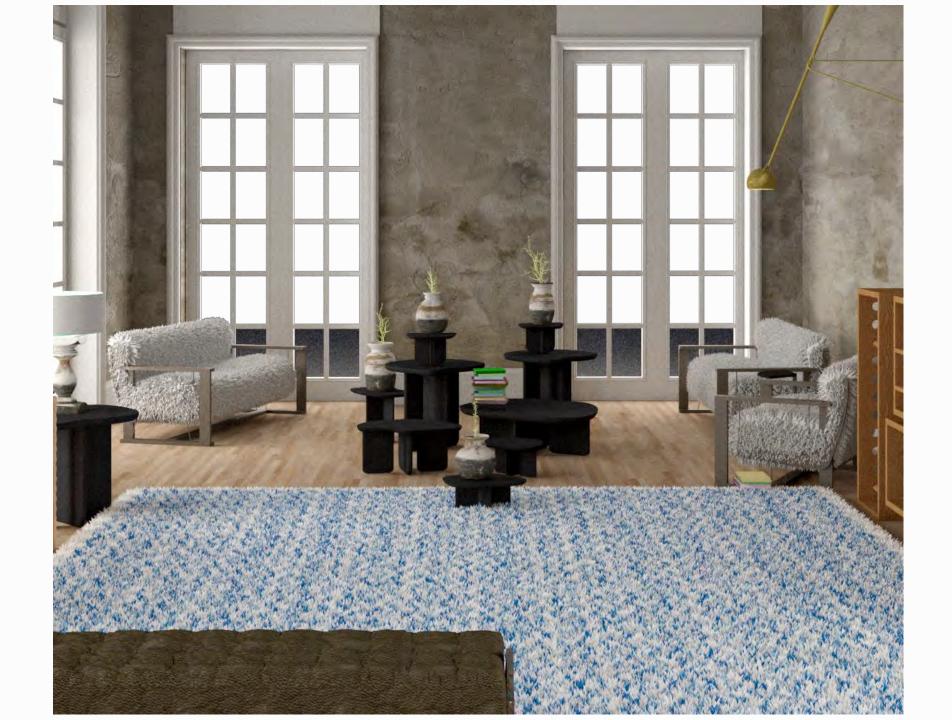

nese furniture designer Mario Tsai has created a pair of tables with frames that allow them to be easily picked up and moved with one hand.."



## MARKET RESEARCH





### MARKETRESEARCH





# SEO1 JOHAN VILADRICH ESTENSIONI

"The stool was designed with the idea to use an entire rectangular aluminum profile of 200x20mm. One piece uses a fifth of the profile and when five pieces are placed sides to sides they form a pentagon. The stools can then be stacked onto one another and form various spatial compositions."



### SKETCHES





### INSPIRATION

















### SMALL TABLE







Stacking table



### BEDSIDE TABLE







## SOFA TABLE









## LARGE COFFEE TABLE







Large Coffee table



## SMALL COFFEE TABLE









### MATERIAL







EBONIZED OAK



PLYWOOD