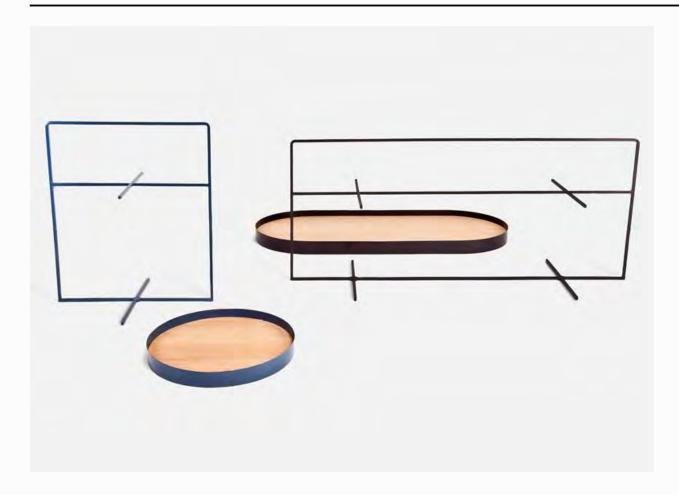

## BASKET TABLES MARIO TSAI

"Chinese furniture designer Mario Tsai has created a pair of tables with frames that allow them to be easily picked up and moved with one hand.."