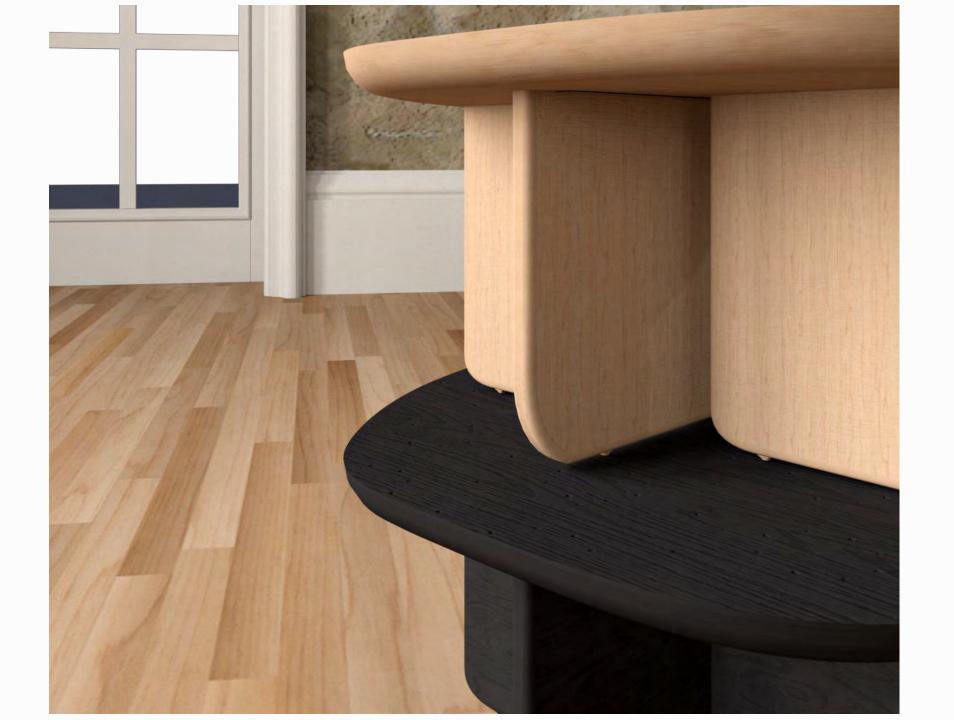

AI

"Chinese furniture designer Mario Tsai has created a pair of tables with frames that allow them to be easily picked up and moved with one hand.."



## MARKET RESEARCH





### MARKETRESEARCH





# SEO1 JOHAN VILADRICH ESTENSIONI

"The stool was designed with the idea to use an entire rectangular aluminum profile of 200x20mm. One piece uses a fifth of the profile and when five pieces are placed sides to sides they form a pentagon. The stools can then be stacked onto one another and form various spatial compositions."



### SKETCHES





### INSPIRATION

















### SMALL TABLE







Stacking table



### BEDSIDE TABLE







## SOFA TABLE









## LARGE COFFEE TABLE







Large Coffee table



## SMALL COFFEE TABLE









### MATERIAL







EBONIZED OAK



PLYWOOD