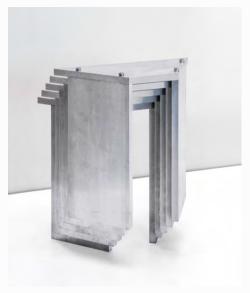

# SEO1 JOHAN VILADRICH ESTENSIONI

"The stool was designed with the idea to use an entire rectangular aluminum profile of 200x20mm. One piece uses a fifth of the profile and when five pieces are placed sides to sides they form a pentagon. The stools can then be stacked onto one another and form various spatial compositions."