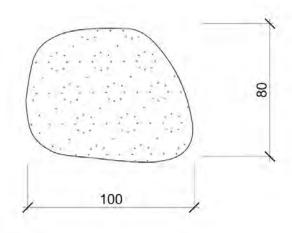

LUST. ER

## MARKET RESEARCH





#### ZHILONGZHENG



### MARKETRESEARCH



## BASKET TABLES MARIO TSAI

"Chinese furniture designer Mario Tsai has created a pair of tables with frames that allow them to be easily picked up and moved with one hand.."



## MARKET RESEARCH





### MARKETRESEARCH





# SEO1 JOHAN VILADRICH ESTENSIONI

"The stool was designed with the idea to use an entire rectangular aluminum profile of 200x20mm. One piece uses a fifth of the profile and when five pieces are placed sides to sides they form a pentagon. The stools can then be stacked onto one another and form various spatial compositions."



### SKETCHES





### INSPIRATION

















### SMALL TABLE







Stacking table



### BEDSIDE TABLE







## SOFA TABLE









## LARGE COFFEE TABLE







Large Coffee table



## SMALL COFFEE TABLE









### MATERIAL







EBONIZED OAK



PLYWOOD