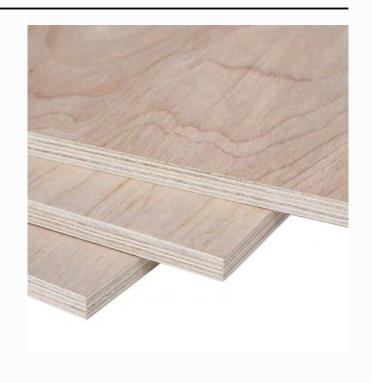

BLES MARIO TSAI

"Chinese furniture designer Mario Tsai has created a pair of tables with frames that allow them to be easily picked up and moved with one hand.."



## MARKET RESEARCH





### MARKETRESEARCH





# SEO1 JOHAN VILADRICH ESTENSIONI

"The stool was designed with the idea to use an entire rectangular aluminum profile of 200x20mm. One piece uses a fifth of the profile and when five pieces are placed sides to sides they form a pentagon. The stools can then be stacked onto one another and form various spatial compositions."



### SKETCHES





### INSPIRATION

















### SMALL TABLE







Stacking table



### BEDSIDE TABLE







## SOFA TABLE









## LARGE COFFEE TABLE







Large Coffee table



## SMALL COFFEE TABLE









### MATERIAL







EBONIZED OAK



PLYWOOD