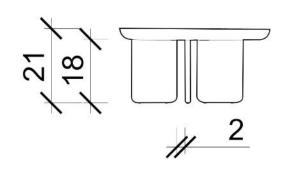

### SMALL TABLE

Stacking table

### BEDSIDE TABLE

### MATERIAL

EBONIZED OAK

PLYWOOD