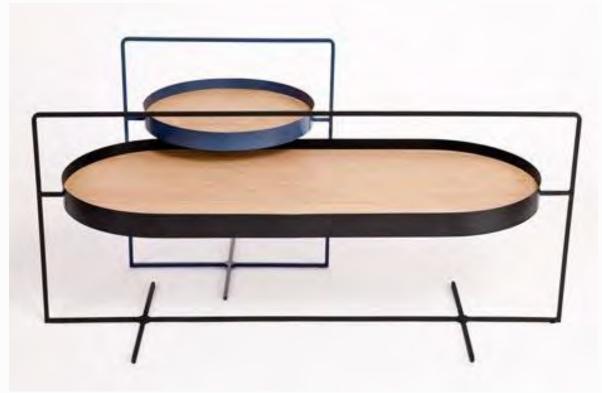

## BASKET TABLES MARIO TSAI

"Chinese furniture designer Mario Tsai has created a pair of tables with frames that allow them to be easily picked up and moved with one hand.."