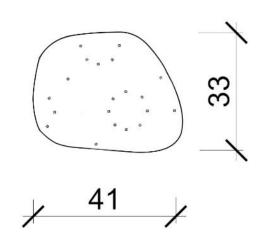

### SMALL TABLE

Stacking table

### BEDSIDE TABLE

### MATERIAL

EBONIZED OAK

PLYWOOD