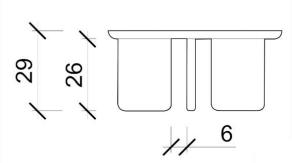

### SMALL TABLE

Stacking table

### BEDSIDE TABLE

## SOFA TABLE

## LARGE COFFEE TABLE

Large Coffee table

## SMALL COFFEE TABLE