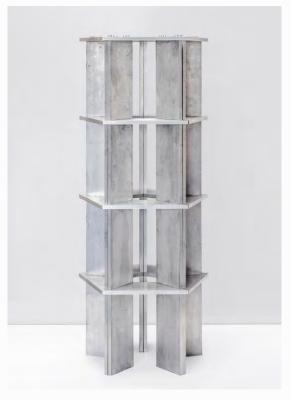

# SEO1 JOHAN VILADRICH ESTENSIONI

"The stool was designed with the idea to use an entire rectangular aluminum profile of 200x20mm. One piece uses a fifth of the profile and when five pieces are placed sides to sides they form a pentagon. The stools can then be stacked onto one another and form various spatial compositions."