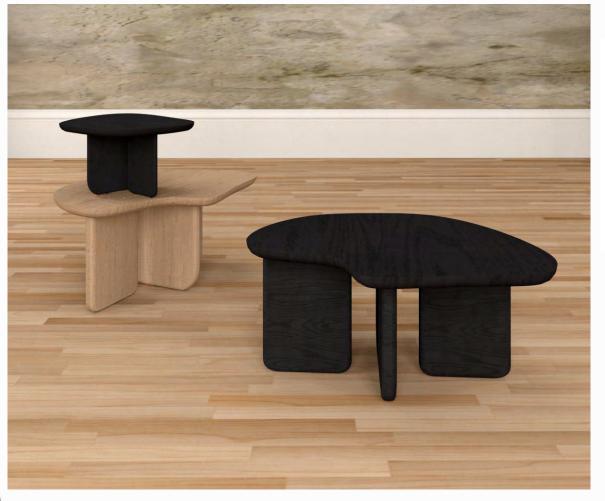

### SMALL TABLE

Stacking table

### BEDSIDE TABLE

## SOFA TABLE

## LARGE COFFEE TABLE

Large Coffee table

## SMALL COFFEE TABLE

### MATERIAL

EBONIZED OAK

PLYWOOD