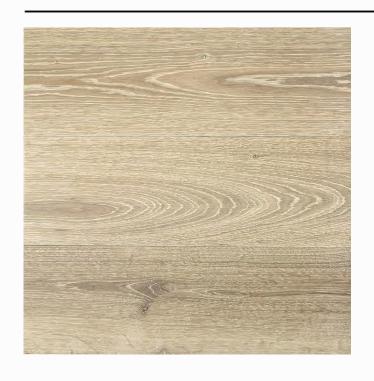

ARCH



## BASKET TABLES MARIO TSAI

"Chinese furniture designer Mario Tsai has created a pair of tables with frames that allow them to be easily picked up and moved with one hand.."



## MARKET RESEARCH





### MARKETRESEARCH





# SEO1 JOHAN VILADRICH ESTENSIONI

"The stool was designed with the idea to use an entire rectangular aluminum profile of 200x20mm. One piece uses a fifth of the profile and when five pieces are placed sides to sides they form a pentagon. The stools can then be stacked onto one another and form various spatial compositions."



### SKETCHES





### INSPIRATION

















### SMALL TABLE







Stacking table



### BEDSIDE TABLE







## SOFA TABLE









## LARGE COFFEE TABLE







Large Coffee table



## SMALL COFFEE TABLE









### MATERIAL







EBONIZED OAK



PLYWOOD