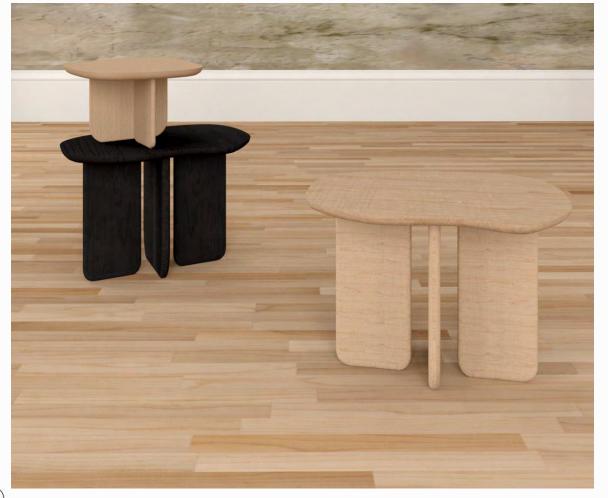

let and sip a nice cup of tea.



CLUST. ER

## MARKET RESEARCH





#### ZHILONGZHENG



### MARKETRESEARCH



## BASKET TABLES MARIO TSAI

"Chinese furniture designer Mario Tsai has created a pair of tables with frames that allow them to be easily picked up and moved with one hand.."



## MARKET RESEARCH





### MARKETRESEARCH





# SEO1 JOHAN VILADRICH ESTENSIONI

"The stool was designed with the idea to use an entire rectangular aluminum profile of 200x20mm. One piece uses a fifth of the profile and when five pieces are placed sides to sides they form a pentagon. The stools can then be stacked onto one another and form various spatial compositions."



### SKETCHES





### INSPIRATION

















### SMALL TABLE







Stacking table



### BEDSIDE TABLE







## SOFA TABLE









## LARGE COFFEE TABLE







Large Coffee table



## SMALL COFFEE TABLE









### MATERIAL







EBONIZED OAK



PLYWOOD