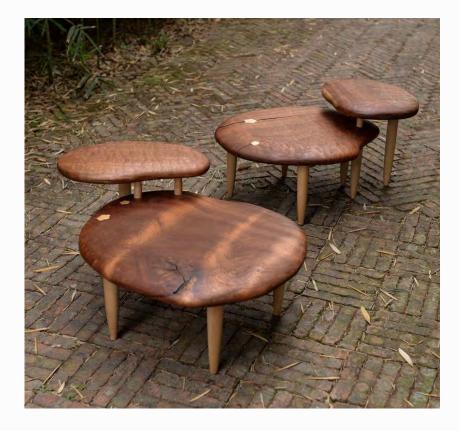

# HIPHOP FORMAE ESTENSIONI

"One, two or three? These small tables with soft shapes fit together thanks to elegant cuts on each level. They can also be used separately. Solid but lightweight, they fit perfectly into environments with a contemporary approach, reconceptualizing industrial style."