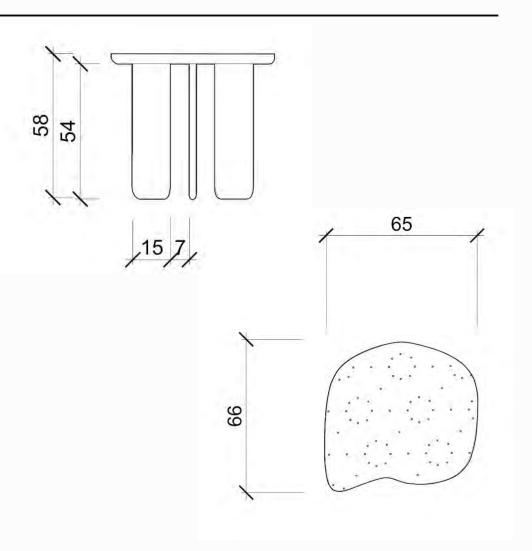

### SMALL TABLE

Stacking table

### BEDSIDE TABLE

### MATERIAL

EBONIZED OAK

PLYWOOD