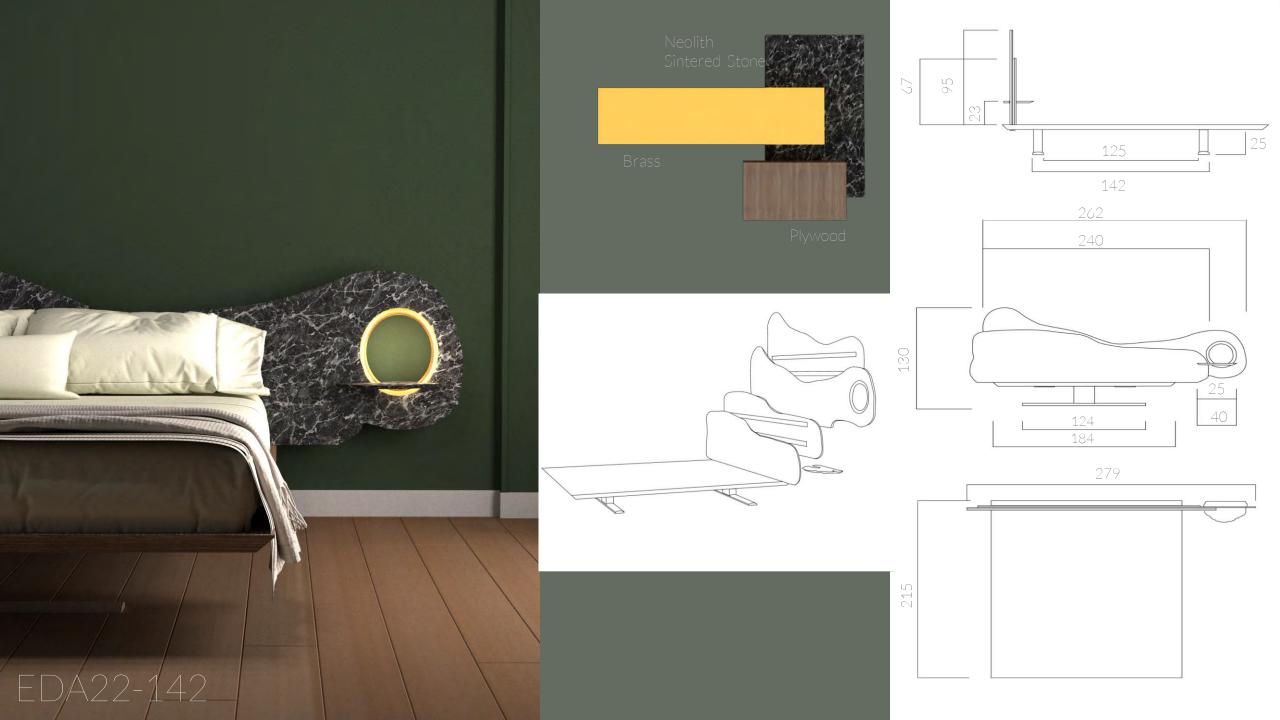

While designing this bed, the layering and coloration found in the foundation of stone of our world inspired a material. The headboard is sintered stone from Neolith, a composite material that can bring the elegance and beauty of stone floating atop a plywood base, in a myriad of finishes and textures, without the weigh of natural stone.

Finding softness and safety in stone and wood brings us to the roots of the human' material culture. It is in the foundation of these two materials that we have grown so far.

FDA22-142

ne bed is the foundation of our waking lives