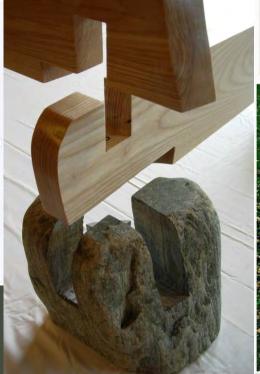

While designing this bed, the layering and coloration found in the foundation of stone of our world inspired a material. The headboard is sintered stone from Neolith, a composite material that can bring the elegance and beauty of stone floating atop a plywood base, in a myriad of finishes and textures, without the weigh of natural stone.

Finding softness and safety in stone and wood brings us to the roots of the human' material culture. It is in the foundation of these two materials that we have grown so far.

FDA22-142

ne bed is the foundation of our waking lives